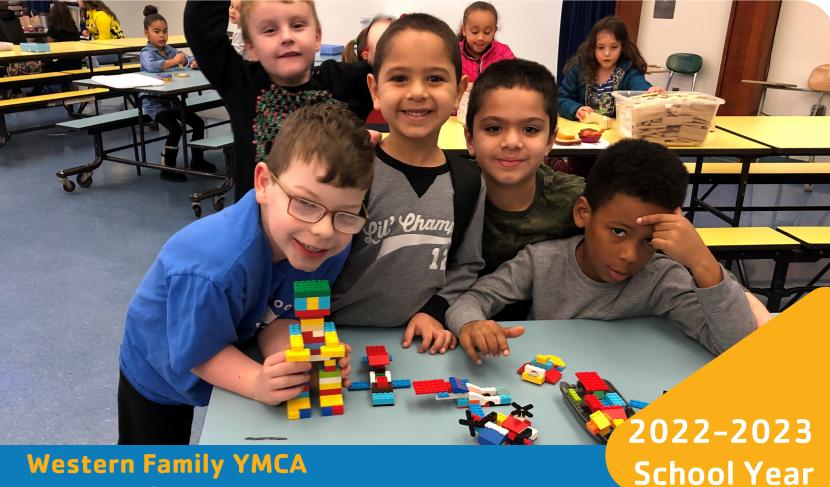

BEFORE & AFTER SCHOOL ENRICHMENT

At the Western Family YMCA, we offer Before and After School enrichment programs from kindergarten through fifth grade. Before and After School enrichment is an activity-based program designed to enhance the social, physical, emotional and intellectual growth of all children within a safe, fun and supportive environment.

Our on site Elementary school locations include: Brookside, Gallaher, Maclary, Jennie Smith, Wilson, Marbrook, Forest Oak, Heritage, Mote and Baltz Elementary Schools.

Online registration is open and can be found through this link: https://www.ymcade.org/programs/before-and-after-school-care/